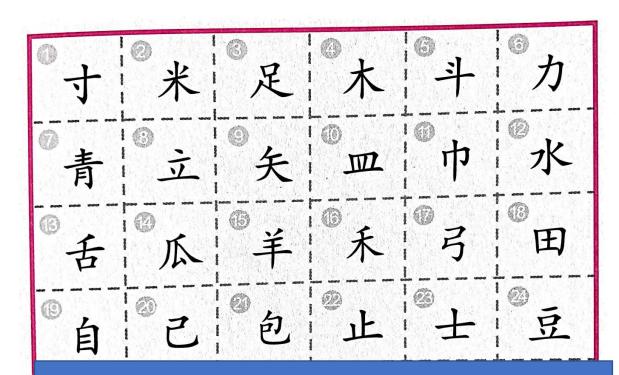

## 蓝金

The top component is 'grass'. This means character means 'blue'

The top component is 'bamboo'. This means character means 'basket'

自己= zi4 ji3 = Oneself

我自己 他们自己

鼻子 = nose Notice that the nose is associated with 'self'

包 = bag or package:

钱包 面包 包子 跑得很快

止 = stop 停止!

 $\pm$  = scholar

护士 = nurse

豆 = bean

土豆 豆腐

Notice: 喜欢 (you can see 'bean' in the middle of 喜)